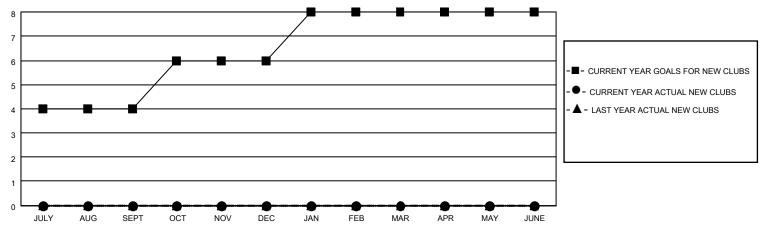

## GOALS AND ACTUAL NEW CLUBS CUMULATIVE

## MONTHLY MEMBERSHIP PROGRESS REPORT

LOCATION INDIA District 321B2 Results as of: 7/31/2020

| Clubs         |               |             |               | Members               |                        |                         |                                                    |  |
|---------------|---------------|-------------|---------------|-----------------------|------------------------|-------------------------|----------------------------------------------------|--|
|               | RESULTS FOR   | R 2020-2021 |               | RESULTS FOR 2020-2021 |                        |                         |                                                    |  |
| QUARTER       | NEW CLUB GOAL | NEW CLUBS   | DROPPED CLUBS | QUARTER MEM           | BER GROWTH NET<br>GOAL | MEMBER GROWTH<br>ACTUAL | DROPPED<br>MEMBERS ACTUAL<br>(including transfers) |  |
| JULY/AUG/SEPT | 4             | 0           | 0             | JULY/AUG/SEPT         | 20                     | 4                       | 5                                                  |  |
| OCT/NOV/DEC   | 2             | 0           | 0             | OCT/NOV/DEC           | 50                     | 0                       | 0                                                  |  |
| JAN/FEB/MAR   | 2             | 0           | 0             | JAN/FEB/MAR           | 10                     | 0                       | 0                                                  |  |
| APR/MAY/JUNE  | 0             | 0           | 0             | APR/MAY/JUNE          | 6                      | 0                       | 0                                                  |  |