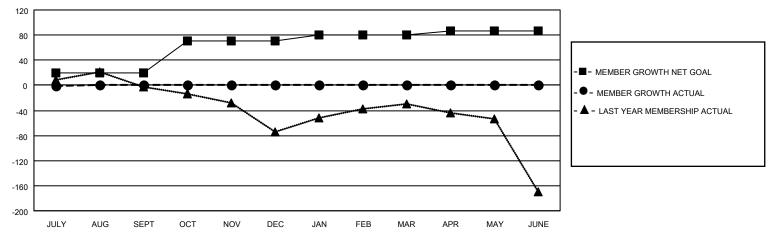

## GOALS AND ACTUAL MEMBERS CUMULATIVE

| DROPPED CLUBS: 0         |   | 1 CLUBS OF 56 ADDED 1 OR MORE<br>NEW MEMBERS | GENDER DISTRIBUTION  MALE 1,060 (63.06%) |              |       |
|--------------------------|---|----------------------------------------------|------------------------------------------|--------------|-------|
| DROPPED MEMBERS          |   |                                              | FEMALE                                   | 621 (36.94%) |       |
| DECEASED                 | 2 | CLICK HERE FOR CUMULATIVE                    | TOTAL FAMILY UNIT MEMBERS                |              | 1,142 |
| CLUB CANCELLED 0 OTHER 3 |   | MEMBERSHIP DATA                              | FAMILY MEMBERS PAYING HALF               |              | 656   |
|                          |   |                                              |                                          |              | 050   |
| TOTAL                    | 5 |                                              |                                          |              |       |

## MONTHLY MEMBERSHIP PROGRESS REPORT

LOCATION INDIA District 321B2 Results as of: 7/31/2020

| Clubs         |               |             |               | Members               |                        |                         |                                                    |  |
|---------------|---------------|-------------|---------------|-----------------------|------------------------|-------------------------|----------------------------------------------------|--|
|               | RESULTS FOR   | R 2020-2021 |               | RESULTS FOR 2020-2021 |                        |                         |                                                    |  |
| QUARTER       | NEW CLUB GOAL | NEW CLUBS   | DROPPED CLUBS | QUARTER MEM           | BER GROWTH NET<br>GOAL | MEMBER GROWTH<br>ACTUAL | DROPPED<br>MEMBERS ACTUAL<br>(including transfers) |  |
| JULY/AUG/SEPT | 4             | 0           | 0             | JULY/AUG/SEPT         | 20                     | 4                       | 5                                                  |  |
| OCT/NOV/DEC   | 2             | 0           | 0             | OCT/NOV/DEC           | 50                     | 0                       | 0                                                  |  |
| JAN/FEB/MAR   | 2             | 0           | 0             | JAN/FEB/MAR           | 10                     | 0                       | 0                                                  |  |
| APR/MAY/JUNE  | 0             | 0           | 0             | APR/MAY/JUNE          | 6                      | 0                       | 0                                                  |  |